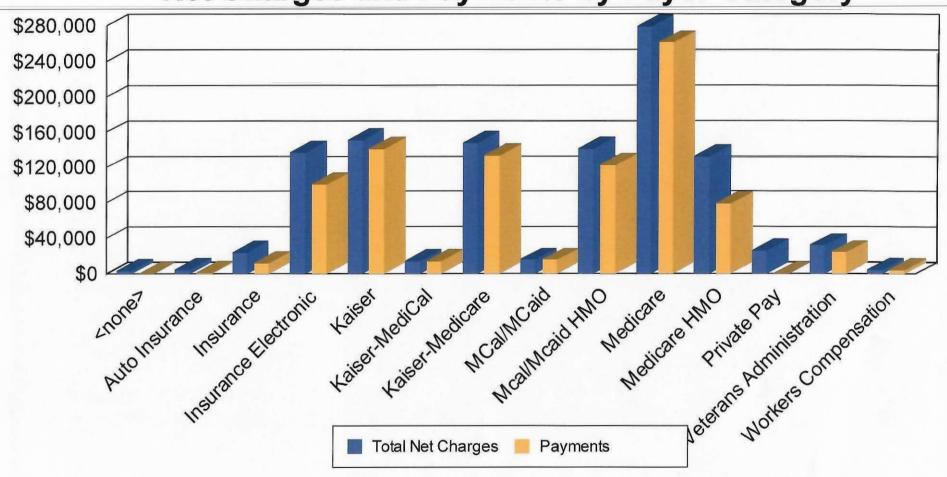

|     |                        |             |    |                    |

Date From: 07/01/2023

Through: 06/30/2024

# **Net Charges and Payments by Payor Category**



#### FINANCE REPORT-

The financial reports show the current month end data as of July 2024 with the draft budget approved categories for variance purposes.

I have included the following fiscal year-end reports related to our charges and reimbursements associated with the delivery of ambulance services for your information and review.

We moved \$100,000 to the CalTrust account to attain higher a interest rate for the short term until we need this money for expected capital expenses

# STAFF REPORT August 2024

Manager Report—

Operations – Staffing is good. I am still looking to hire 1 more PT Paramedic and PT EMT.

Fleet – Our primary unit had a similar issue that it had a year prior and just shuts down. It was taken to Ford and repaired. We have also come up with a solution to improv